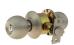

# SPECIALIZED LOCKSMITHS

# D362B

BRAVA URBAN DEADBOLT D362 SS DBLE CYL BOXED



# **Related Products**



#### V11D202

BRAVA URBAN D/BOLT EXT'D TAIL KIT-2 suit DBLE CYL door thickness 35 to 58 mm



#### BRC3600B

BRAVA URBAN ENTRANCE C3600SS B



## LH600B

BRAVA URBAN LEVERSET LH600 SSS ENTRANCE BOXED



#### LYR600B

BRAVA URBAN LEVERSET LYR600 SSS ENTRANCE BOXED C/F

### **Features**

- Heavy duty double cylinder deadbolt.
- Ideal for both commercial and domestic applications.
- Incorporates the popular PD 8221 style cylinders.
- Compatible to most restricted key systems.
- Construction keyable on all chambers.(Using BRUCKBALL)
- Suits door thickness 35-4 5mm.
- Supplied with 2 spacer for thinner doors.
- Adjustable 60/70 mm backset.
- Heavy duty saw resistant bolt.
- Includes all mounting hardware.
- Silca LW4 profile. (Rekeyable to 6 pin LW5)
- Finished in satin stainless steel.
- Supplied boxed.