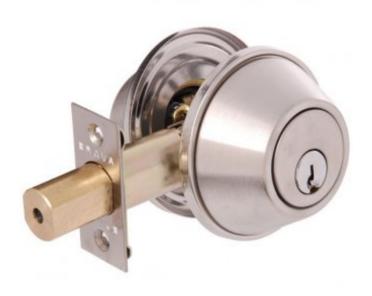

# D362B

BRAVA URBAN DEADBOLT D362 SS DBLE CYL BOXED

### **Features**

- Heavy duty double cylinder deadbolt.
- Ideal for both commercial and domestic applications.
- Incorporates the popular PD 8221 style cylinders.
- Compatible to most restricted key systems.
- Construction keyable on all chambers.(Using BRUCKBALL)
- Suits door thickness 35-4 5mm.
- Supplied with 2 spacer for thinner doors.
- Adjustable 60/70 mm backset.
- Heavy duty saw resistant bolt.
- Includes all mounting hardware.
- Silca LW4 profile. (Rekeyable to 6 pin LW5)
- Finished in satin stainless steel.
- Supplied boxed.